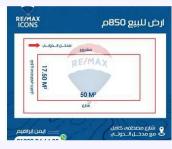

#### **Property Description**

Registered land for sale, 850 sqm, New Miami (Main Mustafa Kamel Street) - 60,000 EGP per meter, cash, real estate agent/ Ayman Ibrahim 01000246488 • The total land area is 875 square meters • Land frontage on Mustafa Kamel Street, 17.5 m • Corner of two streets • Possibility of obtaining a maximum height license • The land is subject to real estate registration • Price: 60,000 EGP per meter in cash • Code: 23046 • Contact WhatsApp: https://wa.me/201000246488 This is a prime land for sale in New Miami, a thriving residential and commercial area in Alexandria. The land is located on Mustafa Kamel Main Street, which is a main street linking New Miami and neighboring areas. The land area is 875 square metres, and its frontage to Mostafa Kamel Street is 17.5 metres. It is on the corner of two streets, providing access from several directions. A maximum height permit can be obtained for the land, which means that a high-rise building can be built on it. The land is subject to real estate registration, which guarantees the rights of the buyer. The specified price is 60,000 Egyptian pounds per meter in cash. This is a reasonable price for the land, considering its location and features. A real estate agent can provide real estate financing if necessary. Evaluation: This is a good land investment in New Miami. It is located in an active area, highly developable. The quoted price is reasonable, and the real estate agent can help you obtain mortgage financing if necessary.