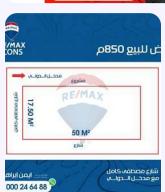

#### **Property Description**

Registered land for sale, 850 sqm, New Miami (Main Mustafa Kamel Street) - 60,000 EGP per meter, cash, real estate agent/ Ayman Ibrahim 01000246488 • The total land area is 875 square meters • Land frontage on Mustafa Kamel Street, 17.5 m • Corner of two streets • Possibility of obtaining a maximum height license • The land is subject to real estate registration • Price: 60,000 EGP per meter in cash • Code: 23046 • Contact WhatsApp: https://wa.me/201000246488 This is a prime land for sale in New Miami, a thriving residential and commercial area in Alexandria. The land is located on Mustafa Kamel Main Street, which is a main street linking New Miami and neighboring areas. The land area is 875 square metres, and its frontage to Mostafa Kamel Street is 17.5 metres. It is on the corner of two streets, providing access from several directions. A maximum height permit can be obtained for the land, which means that a high-rise building can be built on it. The land is subject to real estate registration, which guarantees the rights of the buyer. The specified price is 60,000 Egyptian pounds per meter in cash. This is a reasonable price for the land, considering its location and features. A real estate agent can provide real estate financing if necessary. Evaluation: This is a good land investment in New Miami. It is located in an active area, highly developable. The quoted price is reasonable, and the real estate agent can help you obtain mortgage financing if necessary.