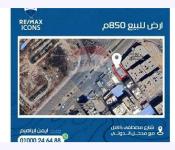

#### **Property Description**

Registered land for sale, 850 sqm, New Miami (Main Mustafa Kamel Street) - 60,000 EGP per meter, cash, real estate agent/ Ayman Ibrahim 01000246488 • The total land area is 875 square meters • Land frontage on Mustafa Kamel Street, 17.5 m • Corner of two streets • Possibility of obtaining a maximum height license • The land is subject to real estate registration • Price: 60,000 EGP per meter in cash • Code: 23046 • Contact WhatsApp: https://wa.me/201000246488 This is a prime land for sale in New Miami, a thriving residential and commercial area in Alexandria. The land is located on Mustafa Kamel Main Street, which is a main street linking New Miami and neighboring areas. The land area is 875 square metres, and its frontage to Mostafa Kamel Street is 17.5 metres. It is on the corner of two streets, providing access from several directions. A maximum height permit can be obtained for the land, which means that a high-rise building can be built on it. The land is subject to real estate registration, which guarantees the rights of the buyer. The specified price is 60,000 Egyptian pounds per meter in cash. This is a reasonable price for the land, considering its location and features. A real estate agent can provide real estate financing if necessary. Evaluation: This is a good land investment in New Miami. It is located in an active area, highly developable. The quoted price is reasonable, and the real estate agent can help you obtain mortgage financing if necessary.