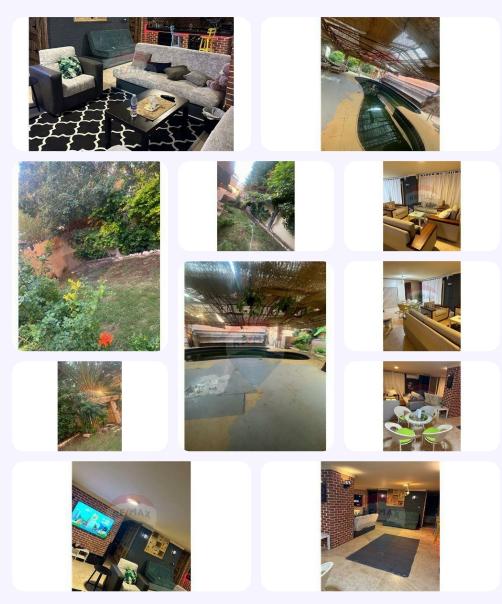

## **Property Description**

Ground apartment for rent at Beverly Hills Phase 2 Ground floor Fully furnished 220m Garden 250m 3 bedrooms Bathroom Swimming pool

# **Property Photos**