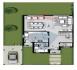

### **Property Description**

Resale Villa Townhouse Corner in Etapa City Edge Compound In the most elegant area in Sheikh Zayed Next to Sodic, Al-Rabwa, Beverly Hills, Al-Ahly Club, and Dandy Mall A very special location The villa is on a high hill, 18 meters above the ground Ready To Move Land area 270 meters Building area: 320 square metres The garden area is 170 meters Consisting of : Reception 4 bedrooms 4 bathroom kitchen Living room Swimming pool available There is a clubhouse , a commercial mall, clinics, and restaurants The majority of the compound area is landscaped and green spaces