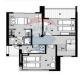

### **Property Description**

Resale Villa Townhouse Corner in Etapa City Edge Compound In the most elegant area in Sheikh Zayed Next to Sodic, Al-Rabwa, Beverly Hills, Al-Ahly Club, and Dandy Mall A very special location The villa is on a high hill, 18 meters above the ground Ready To Move Land area 270 meters Building area: 320 square metres The garden area is 170 meters Consisting of : Reception 4 bedrooms 4 bathroom kitchen Living room Swimming pool available There is a clubhouse , a commercial mall, clinics, and restaurants The majority of the compound area is landscaped and green spaces