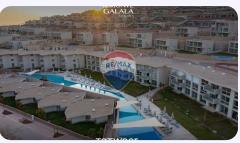

## **Property Description**

Chalet for sale in IL Monte Galala, Al Ain Al Sokhna - TATWEER MISR - IL MONTE GALALA - Chalet 127 SQM 1st floor with private jacuzzi - phase phia - Consists of :3 bedrooms+ 2 bathrooms - Prime location - Sea & pool view - Walking distance to sea - fully finished - Delivery 2026 \*Financial details - Total price :7,200,000 EGP - Down payment : 5,530,000 - remaining 1,668,150 EGP - Next instalment : 12/2025 - Semi annual : 1,85,350 Till 12/2029