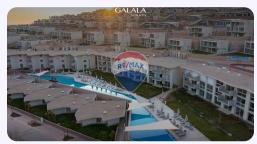

## **Property Description**

Chalet for sale in IL Monte Galala, Al Ain Al Sokhna - TATWEER MISR - IL MONTE GALALA - Chalet 127 SQM 1st floor with private jacuzzi - phase phia - Consists of :3 bedrooms+ 2 bathrooms - Prime location - Sea & pool view - Walking distance to sea - fully finished - Delivery 2026 \*Financial details - Total price :7,200,000 EGP - Down payment : 5,530,000 - remaining 1,668,150 EGP - Next instalment : 12/2025 - Semi annual : 1,85,350 Till 12/2029

## **Property Photos**