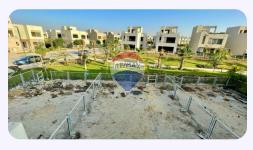

### **Property Description**

6 Town Houses for Sale in The Crown Palm Hills For Sale Townhouses in the Crown Palm Hills with Remaining instalments Middle And Corner Very Prime Location Landscape view Land Area: 216 sam BUA: 212 sam Roof Terraces: 70.56 m2 Delivery: Delivered Finishing: Core & Shell Bedrooms: 4 + Nanny Bathrooms: 4 + Nanny\_ The Crown Palm Hills Compound was built on an area of 190 acres, and this area is divided into green spaces, commercial and entertainment centers, and large green spaces that provide a picturesque natural view overlooked by all the residential units and buildings that include the smaller area of the project. The residential units have been implemented in different sizes to suit all customers' needs, and with charming views of the large green cover that brings calm and peace to the soul and makes you enjoy the beauty and distinction of The Crown Palm Hills Compound. Palm Hills Real Estate Development Company was keen to provide modern designs that suit various tastes and meet their aspirations, as these designs are distinguished by their keeping pace with modern European models and patterns that have won the admiration of various investors. In addition, the units are designed in multiple styles, modern decor, and calm colors that add more joy and pleasure to the hearts of customers. All units also enjoy a panoramic view of the vast green spaces and water features of different shapes and types. Unit area of The Crown Palm Hills project: The residential units within The Crown Palm Hills vary from villas, townhouses, twin houses and standalone villas, and the area of these units starts from 303 square meters to 631 square meters. There are many units for sale in The Crown Compound, twin houses for sale, and villas for sale in October. The Crown Palm Hills project is distinguished by a huge number of features and facilities that... have made it one of the best residential complexes in October in terms of construction, design, different spaces