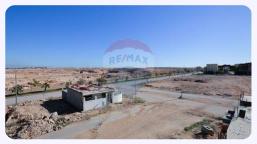

### - A golden opportunity to invest in a 210 sqm plot of land in Burj. Land/Plot - For Sale - Borg El Arab, Egypt

EGP 2,500,000

#### Land/Plot with an area of 210 (Sq. ft) in Borg El Arab