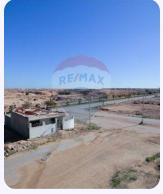

### - A golden opportunity to invest in a 210 sqm plot of land in Burj. Land/Plot - For Sale - Borg El Arab, Egypt

EGP 2,500,000

#### Land/Plot with an area of 210 (Sq. ft) in Borg El Arab