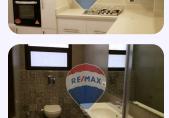

## **Property Features**

| 0                  | Apartment | <u>@</u>   | 3 Beds        |            | 3 Baths | Мo | 208 (Sq. ft) | $\Box$ | Built in   | $\odot$ | ID: REM | AX-2685  |  |
|--------------------|-----------|------------|---------------|------------|---------|----|--------------|--------|------------|---------|---------|----------|--|
| Property Amenities |           |            |               |            |         |    |              |        |            |         |         |          |  |
| 9                  | Study     | <b>⊘</b> ( | Central AC Ar | nd Heating | 1       | Ш  | Balcony      | (m)    | Shared Gyr | n       | 0       | Security |  |

## **Property Photos**

RE/MAX