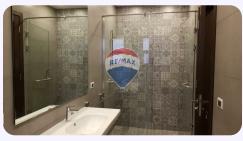

## **Property Features**

| 0                  | Apartment | <u>@</u>   | 3 Beds        |            | 3 Baths | Мo | 208 (Sq. ft) | $\Box$ | Built in   | $\odot$ | ID: REM | AX-2685  |  |
|--------------------|-----------|------------|---------------|------------|---------|----|--------------|--------|------------|---------|---------|----------|--|
| Property Amenities |           |            |               |            |         |    |              |        |            |         |         |          |  |
| 9                  | Study     | <b>⊘</b> ( | Central AC Ar | nd Heating | 1       | Ш  | Balcony      | (m)    | Shared Gyr | n       | 0       | Security |  |

## **Property Photos**

RE/MAX