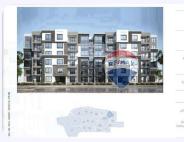

#### **Property Description**

An Incredible Opportunity for Living or Investment in the Newest Phases of Madinaty – Block B14 Own your apartment now in one of the most prestigious areas of Madinaty with fantastic payment options! Apartment Details: Size: 141 sqm Rooms: 3 bedrooms (including a master bedroom) Bathrooms: 2 bathrooms Kitchen: Fully equipped Reception: Modern and spacious design Terrace: Stunning view Apartment Features: Located on a repeated floor in the best area of Madinaty Reservation in May 2023 with installment options for up to 10 years Delivery in 2 years, allowing you to move in smoothly in the future Strategic location, close to all services and amenities Price Details: Total price: EGP 6,008,320 Paid so far: EGP 917,430 Overprice: EGP 2,750,000 Don't miss this exceptional opportunity! Contact us now to schedule a viewing and secure your apartment!