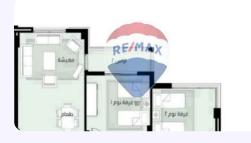

#### **Property Description**

An Incredible Opportunity for Living or Investment in the Newest Phases of Madinaty – Block B14 Own your apartment now in one of the most prestigious areas of Madinaty with fantastic payment options! Apartment Details: Size: 141 sqm Rooms: 3 bedrooms (including a master bedroom) Bathrooms: 2 bathrooms Kitchen: Fully equipped Reception: Modern and spacious design Terrace: Stunning view Apartment Features: Located on a repeated floor in the best area of Madinaty Reservation in May 2023 with installment options for up to 10 years Delivery in 2 years, allowing you to move in smoothly in the future Strategic location, close to all services and amenities Price Details: Total price: EGP 6,008,320 Paid so far: EGP 917,430 Overprice: EGP 2,750,000 Don't miss this exceptional opportunity! Contact us now to schedule a viewing and secure your apartment!