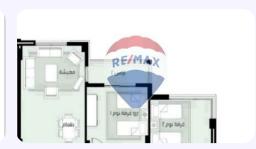

#### **Property Description**

An Incredible Opportunity for Living or Investment in the Newest Phases of Madinaty – Block B14 Own your apartment now in one of the most prestigious areas of Madinaty with fantastic payment options! Apartment Details: Size: 141 sqm Rooms: 3 bedrooms (including a master bedroom) Bathrooms: 2 bathrooms Kitchen: Fully equipped Reception: Modern and spacious design Terrace: Stunning view Apartment Features: Located on a repeated floor in the best area of Madinaty Reservation in May 2023 with installment options for up to 10 years Delivery in 2 years, allowing you to move in smoothly in the future Strategic location, close to all services and amenities Price Details: Total price: EGP 6,008,320 Paid so far: EGP 917,430 Overprice: EGP 2,750,000 Don't miss this exceptional opportunity! Contact us now to schedule a viewing and secure your apartment!