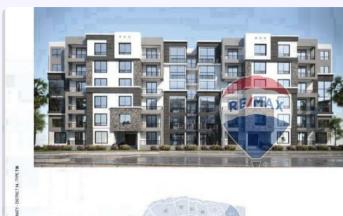

#### **Property Description**

An Incredible Opportunity for Living or Investment in the Newest Phases of Madinaty – Block B14 Own your apartment now in one of the most prestigious areas of Madinaty with fantastic payment options! Apartment Details: Size: 141 sqm Rooms: 3 bedrooms (including a master bedroom) Bathrooms: 2 bathrooms Kitchen: Fully equipped Reception: Modern and spacious design Terrace: Stunning view Apartment Features: Located on a repeated floor in the best area of Madinaty Reservation in May 2023 with installment options for up to 10 years Delivery in 2 years, allowing you to move in smoothly in the future Strategic location, close to all services and amenities Price Details: Total price: EGP 6,008,320 Paid so far: EGP 917,430 Overprice: EGP 2,750,000 Don't miss this exceptional opportunity! Contact us now to schedule a viewing and secure your apartment!