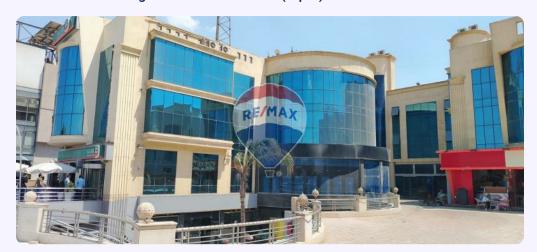

## An Unmissable Investment and Business Opportunity in One of 6th... Commercial Building - For Rent - Giza, Egypt

**EGP** 550

Commercial Building with an area of 4000 (Sq. ft) in Giza

### **Property Description**

- Exclusive Commercial Mall on Al Wahat Road – Directly Opposite Mall of Egypt - Total Project Area: 4,000 square meters - Location: In front of Mall of Egypt – On Al Wahat Main Road - Why This Mall? A strategic location ensures continuous foot traffic from all over 6th October and Cairo. Smart architectural design offers easy navigation between stores and a comfortable, seamless experience for visitors. Flexible unit sizes ranging from 30 m² to 1000 m², perfect for all business types: Retail – Hypermarkets – Restaurants – Cafés – Pharmacies – Banks – Administrative Offices - Extensive Parking Space: A large-scale parking area designed to accommodate high visitor volume Ensures hassle-free access and convenience for customers and staff Smooth traffic flow for peak hours and weekends - Complete Comfort & Entertainment Services for Visitors: Air-conditioned rest areas smartly distributed throughout the mall Cafés and restaurants offering a variety of cuisines to suit all tastes Children's entertainment zone to increase visitor dwell time Modern restrooms, mother's rooms, and facilities for people with disabilities - Integrated Safety & Services: Advanced safety systems (emergency stairs – alarms – automatic fire suppression) Access to all essential services including banks and utilities Fully equipped infrastructure for fast and secure operations - Prices Starting from Only EGP 550 per m²! Choose the space that suits your business, launch immediately, or invest in a fast-growing commercial zone with guaranteed returns. - Inquire Now and Reserve Your Unit Before It's Gone! Big opportunities don't come twice... and this location is truly one of a kind.