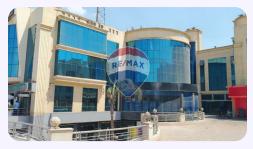

## An Unmissable Investment and Business Opportunity in One of 6th... Commercial Building - For Rent - Giza, Egypt

**EGP** 550

Commercial Building with an area of 4000 (Sq. ft) in Giza

### **Property Description**

- Exclusive Commercial Mall on Al Wahat Road – Directly Opposite Mall of Egypt - Total Project Area: 4,000 square meters - Location: In front of Mall of Egypt – On Al Wahat Main Road - Why This Mall? A strategic location ensures continuous foot traffic from all over 6th October and Cairo. Smart architectural design offers easy navigation between stores and a comfortable, seamless experience for visitors. Flexible unit sizes ranging from 30 m² to 1000 m², perfect for all business types: Retail – Hypermarkets – Restaurants – Cafés – Pharmacies – Banks – Administrative Offices - Extensive Parking Space: A large-scale parking area designed to accommodate high visitor volume Ensures hassle-free access and convenience for customers and staff Smooth traffic flow for peak hours and weekends - Complete Comfort & Entertainment Services for Visitors: Air-conditioned rest areas smartly distributed throughout the mall Cafés and restaurants offering a variety of cuisines to suit all tastes Children's entertainment zone to increase visitor dwell time Modern restrooms, mother's rooms, and facilities for people with disabilities - Integrated Safety & Services: Advanced safety systems (emergency stairs – alarms – automatic fire suppression) Access to all essential services including banks and utilities Fully equipped infrastructure for fast and secure operations - Prices Starting from Only EGP 550 per m²! Choose the space that suits your business, launch immediately, or invest in a fast-growing commercial zone with guaranteed returns. - Inquire Now and Reserve Your Unit Before It's Gone! Big opportunities don't come twice... and this location is truly one of a kind.