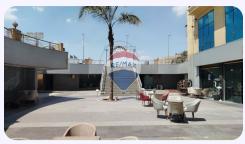

### **Property Description**

- Exclusive Commercial Mall on Al Wahat Road – Directly Opposite Mall of Egypt - Total Project Area: 4,000 square meters - Location: In front of Mall of Egypt – On Al Wahat Main Road - Why This Mall? A strategic location ensures continuous foot traffic from all over 6th October and Cairo. Smart architectural design offers easy navigation between stores and a comfortable, seamless experience for visitors. Flexible unit sizes ranging from 30 m² to 1000 m², perfect for all business types: Retail – Hypermarkets – Restaurants – Cafés – Pharmacies – Banks – Administrative Offices - Extensive Parking Space: A large-scale parking area designed to accommodate high visitor volume Ensures hassle-free access and convenience for customers and staff Smooth traffic flow for peak hours and weekends - Complete Comfort & Entertainment Services for Visitors: Air-conditioned rest areas smartly distributed throughout the mall Cafés and restaurants offering a variety of cuisines to suit all tastes Children's entertainment zone to increase visitor dwell time Modern restrooms, mother's rooms, and facilities for people with disabilities - Integrated Safety & Services: Advanced safety systems (emergency stairs – alarms – automatic fire suppression) Access to all essential services including banks and utilities Fully equipped infrastructure for fast and secure operations - Prices Starting from Only EGP 550 per m²! Choose the space that suits your business, launch immediately, or invest in a fast-growing commercial zone with guaranteed returns. - Inquire Now and Reserve Your Unit Before It's Gone! Big opportunities don't come twice... and this location is truly one of a kind.

# **Property Photos**