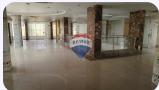

### **Property Description**

- Exclusive Commercial Mall on Al Wahat Road – Directly Opposite Mall of Egypt - Total Project Area: 4,000 square meters - Location: In front of Mall of Egypt – On Al Wahat Main Road - Why This Mall? A strategic location ensures continuous foot traffic from all over 6th October and Cairo. Smart architectural design offers easy navigation between stores and a comfortable, seamless experience for visitors. Flexible unit sizes ranging from 30 m² to 1000 m², perfect for all business types: Retail – Hypermarkets – Restaurants – Cafés – Pharmacies – Banks – Administrative Offices - Extensive Parking Space: A large-scale parking area designed to accommodate high visitor volume Ensures hassle-free access and convenience for customers and staff Smooth traffic flow for peak hours and weekends - Complete Comfort & Entertainment Services for Visitors: Air-conditioned rest areas smartly distributed throughout the mall Cafés and restaurants offering a variety of cuisines to suit all tastes Children's entertainment zone to increase visitor dwell time Modern restrooms, mother's rooms, and facilities for people with disabilities - Integrated Safety & Services: Advanced safety systems (emergency stairs – alarms – automatic fire suppression) Access to all essential services including banks and utilities Fully equipped infrastructure for fast and secure operations - Prices Starting from Only EGP 550 per m²! Choose the space that suits your business, launch immediately, or invest in a fast-growing commercial zone with guaranteed returns. - Inquire Now and Reserve Your Unit Before It's Gone! Big opportunities don't come twice... and this location is truly one of a kind.

# **Property Photos**