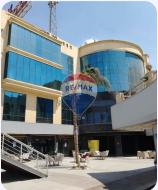

### **Property Description**

- Exclusive Commercial Mall on Al Wahat Road – Directly Opposite Mall of Egypt - Total Project Area: 4,000 square meters - Location: In front of Mall of Egypt – On Al Wahat Main Road - Why This Mall? A strategic location ensures continuous foot traffic from all over 6th October and Cairo. Smart architectural design offers easy navigation between stores and a comfortable, seamless experience for visitors. Flexible unit sizes ranging from 30 m² to 1000 m², perfect for all business types: Retail – Hypermarkets – Restaurants – Cafés – Pharmacies – Banks – Administrative Offices - Extensive Parking Space: A large-scale parking area designed to accommodate high visitor volume Ensures hassle-free access and convenience for customers and staff Smooth traffic flow for peak hours and weekends - Complete Comfort & Entertainment Services for Visitors: Air-conditioned rest areas smartly distributed throughout the mall Cafés and restaurants offering a variety of cuisines to suit all tastes Children's entertainment zone to increase visitor dwell time Modern restrooms, mother's rooms, and facilities for people with disabilities - Integrated Safety & Services: Advanced safety systems (emergency stairs – alarms – automatic fire suppression) Access to all essential services including banks and utilities Fully equipped infrastructure for fast and secure operations - Prices Starting from Only EGP 550 per m²! Choose the space that suits your business, launch immediately, or invest in a fast-growing commercial zone with guaranteed returns. - Inquire Now and Reserve Your Unit Before It's Gone! Big opportunities don't come twice... and this location is truly one of a kind.

# **Property Photos**