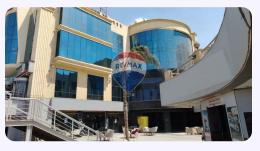

## An Unmissable Investment and Business Opportunity in One of 6th... Commercial Building - For Rent - Giza, Egypt

**EGP** 550

Commercial Building with an area of 4000 (Sq. ft) in Giza

### **Property Description**

- Exclusive Commercial Mall on Al Wahat Road – Directly Opposite Mall of Egypt - Total Project Area: 4,000 square meters - Location: In front of Mall of Egypt – On Al Wahat Main Road - Why This Mall? A strategic location ensures continuous foot traffic from all over 6th October and Cairo. Smart architectural design offers easy navigation between stores and a comfortable, seamless experience for visitors. Flexible unit sizes ranging from 30 m² to 1000 m², perfect for all business types: Retail – Hypermarkets – Restaurants – Cafés – Pharmacies – Banks – Administrative Offices - Extensive Parking Space: A large-scale parking area designed to accommodate high visitor volume Ensures hassle-free access and convenience for customers and staff Smooth traffic flow for peak hours and weekends - Complete Comfort & Entertainment Services for Visitors: Air-conditioned rest areas smartly distributed throughout the mall Cafés and restaurants offering a variety of cuisines to suit all tastes Children's entertainment zone to increase visitor dwell time Modern restrooms, mother's rooms, and facilities for people with disabilities - Integrated Safety & Services: Advanced safety systems (emergency stairs – alarms – automatic fire suppression) Access to all essential services including banks and utilities Fully equipped infrastructure for fast and secure operations - Prices Starting from Only EGP 550 per m²! Choose the space that suits your business, launch immediately, or invest in a fast-growing commercial zone with guaranteed returns. - Inquire Now and Reserve Your Unit Before It's Gone! Big opportunities don't come twice... and this location is truly one of a kind.