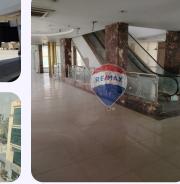

### **Property Description**

- Exclusive Commercial Mall on Al Wahat Road – Directly Opposite Mall of Egypt - Total Project Area: 4,000 square meters - Location: In front of Mall of Egypt – On Al Wahat Main Road - Why This Mall? A strategic location ensures continuous foot traffic from all over 6th October and Cairo. Smart architectural design offers easy navigation between stores and a comfortable, seamless experience for visitors. Flexible unit sizes ranging from 30 m² to 1000 m², perfect for all business types: Retail – Hypermarkets – Restaurants – Cafés – Pharmacies – Banks – Administrative Offices - Extensive Parking Space: A large-scale parking area designed to accommodate high visitor volume Ensures hassle-free access and convenience for customers and staff Smooth traffic flow for peak hours and weekends - Complete Comfort & Entertainment Services for Visitors: Air-conditioned rest areas smartly distributed throughout the mall Cafés and restaurants offering a variety of cuisines to suit all tastes Children's entertainment zone to increase visitor dwell time Modern restrooms, mother's rooms, and facilities for people with disabilities - Integrated Safety & Services: Advanced safety systems (emergency stairs – alarms – automatic fire suppression) Access to all essential services including banks and utilities Fully equipped infrastructure for fast and secure operations - Prices Starting from Only EGP 550 per m²! Choose the space that suits your business, launch immediately, or invest in a fast-growing commercial zone with guaranteed returns. - Inquire Now and Reserve Your Unit Before It's Gone! Big opportunities don't come twice... and this location is truly one of a kind.

# **Property Photos**