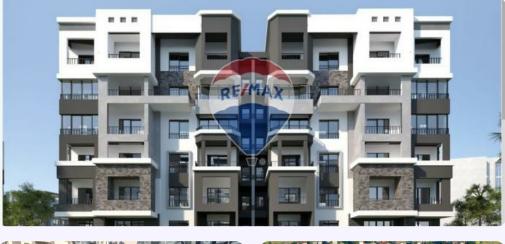

#### apartment 109m for sell at madinaty B14 Apartment - For Sale - Cairo, Egypt

EGP 9,050,000

Apartment with an area of 109 (Sq. ft) in Cairo

# **Property Description**

Own your apartment in the most upscale and newest phase of Madinaty, Wide Garden View, 109 square meters. Apartment 109 square meters for sale in Madinaty B14. Down payment and installments up to the longest repayment period. Free transfer from the company. Prime location. Wide Garden View. First floor. Steps to services. Internal layout: 3 bedrooms, 2 bathrooms, reception, and kitchen. Free transfer from the company. Delivery within 3 years.

# **Property Photos**