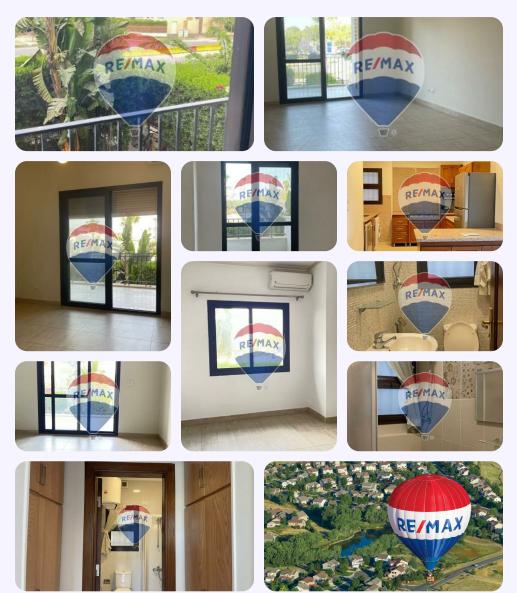

#### Apartment for rent with kitchen and acs in Westown Apartment - For Rent - Giza, Egypt

EGP 39,000

Apartment with an area of 125 (Sq. ft) in Giza

### **Property Features**

| 0                  | Apartment | 2 Beds 🛛 🕒 | 3 Baths | ĥ | 125 (Sq. ft) | □ | Built in | Ø | ID: REMAX-6557 |
|--------------------|-----------|------------|---------|---|--------------|---|----------|---|----------------|
| Property Amenities |           |            |         |   |              |   |          |   |                |
| Ø                  | Study     | ⊞          | Balcony |   |              | 0 | Security |   |                |

# **Property Description**

Apartment For Rent in Westown Sodic Area:125M Fully finished with Ac's & Kitchen 2 Bedrooms 3 Bathrooms Company Profile : We are RE/MAX EVEREST, a Franchise of RE/MAX, the World's No. 1 Real Estate Brokerage Brand. With more than 120,000 Agents in 8,400+ offices in 115 countries, we are presently the fastest growing real estate network in Egypt and the Middle East. We're specialized in Sheikh Zayed, October, North Coast and Al Ain Al Sokhna areas .