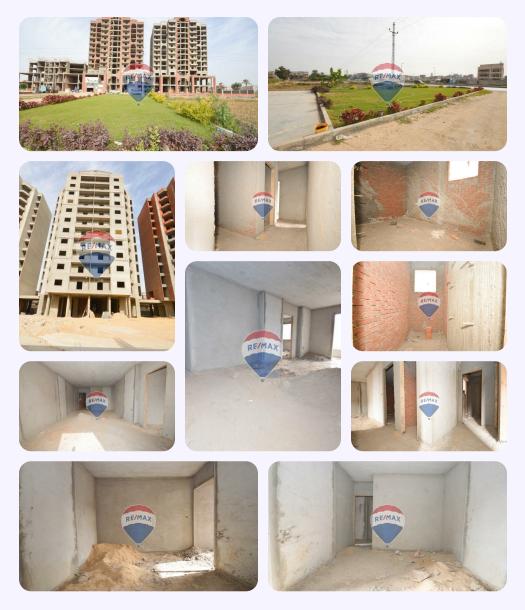

## **Property Description**

Apartment for sale, 160 sqm, New Smouha - Al-Safwa Compound, next to Alexandria Agricultural Road American International School and Gold's Gym -4 rooms - Two pieces reception -2 bathrooms - kitchen - Floor 3 - elevator -Buildings 2022 - Full-service compound -Finished text - Unit code: 24000748 - For inquiries, real estate agent: Walaa Al-Shami

# **Property Photos**