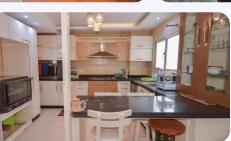

## **Property Description**

Apartment for sale, 225 sqm, in Stanley, English Church Street - Open views and you can see the sea -(3 rooms + reception 4 pieces + 2 bathrooms + dressing room) - American furnished kitchen + lounge - Fully air conditioned - 2nd floor apartment - Floor 8 - 2 elevators - Ultra Luxe finishing - Complete counters -The price includes air conditioners and kitchen - Unit code: 24000559 - For inquiries and inspection, real estate agent: M/ Tariq Ali ------ #Apartment\_for\_sale #Alexandria #Rushdy #Stanley #Residential #Remax #Remax\_Performance #Realstate #Sales #Resale #Architecture #Interiordesign #Residential ------ To view the rest of the units offered by us, visit our website: https://2u.pw/ArtjGAM ------- To contact the headquarters directly Contact us: 01000730054 - 03/5434004 We are honored to visit you at the company's headquarters - Villa 5, Rushdi Pasha Street - Rushdi