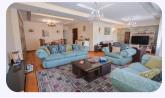

## **Property Description**

Apartment for sale, 225 sqm, in Stanley, English Church Street - Open views and you can see the sea -(3 rooms + reception 4 pieces + 2 bathrooms + dressing room) - American furnished kitchen + lounge - Fully air conditioned - 2nd floor apartment - Floor 8 - 2 elevators - Ultra Luxe finishing - Complete counters -The price includes air conditioners and kitchen - Unit code: 24000559 - For inquiries and inspection, real estate agent: M/ Tariq Ali ------ #Apartment\_for\_sale #Alexandria #Rushdy #Stanley #Residential #Remax #Remax\_Performance #Realstate #Sales #Resale #Architecture #Interiordesign #Residential ------ To view the rest of the units offered by us, visit our website: https://2u.pw/ArtjGAM ------- To contact the headquarters directly Contact us: 01000730054 - 03/5434004 We are honored to visit you at the company's headquarters - Villa 5, Rushdi Pasha Street - Rushdi