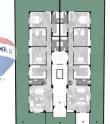

## **Property Photos**

2 PLEX FLOOR 3 Bedrooms Gross Area Garden, Area

Type A 180 m<sup>2</sup> 138 m<sup>2</sup>

<sup>1</sup> Marcela Barrada and Anna an Agentical Marcelan sign for hear effect with marcela branch for design some for spin transitions.

50 m² e

INTEGERATED WITH HIGH-END FINISHING

Π

N7 | 86G

Π

| 2 PLEX FLOOR<br>3 Bedrooms                                                         |                                                   |                                                      |  |  |  |  |
|------------------------------------------------------------------------------------|---------------------------------------------------|------------------------------------------------------|--|--|--|--|
|                                                                                    | Gross Area                                        | Garden Aren                                          |  |  |  |  |
| Type A                                                                             | 180 m²                                            | 138 m <sup>2</sup>                                   |  |  |  |  |
| Type B                                                                             | 180 m²                                            | 125 m²                                               |  |  |  |  |
|                                                                                    |                                                   |                                                      |  |  |  |  |
| DECLAMEN<br>1. All means dimension are manual<br>1. All metamotic dimension and de | of from & to characterial and and exclude and Fir | the and somiration tolerance.<br>Name without ratios |  |  |  |  |