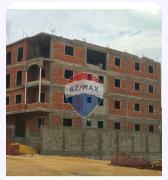

## **Property Description**

\* Location: Beit Al Watan Settlement, 7th District G86 \* BUA: 180m \* Garden: 120m \* Ground floor, Core & Shell \* At an interval of 32 m, the land is 2.5 m higher than the street \* The land has an area of 604 sqm, fully paid \* The concrete works were completed to the highest quality standards \* The price includes the apartment + ownership car slot garage +storeroom \* Number of bedrooms: 3 including the master bedroom \* Number of bathrooms: 3 \* Delivered in 6/2025