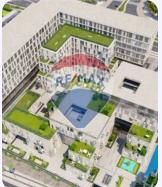

#### **Property Description**

Apartment for Sale in SkyRamp Compound Second Floor: 71 sqm, 1 bedroom, 2 bathrooms View: Overlooking "Gates Square" with integrated facilities and services Delivery: 2026 Paid Amount: 1,000,000 EGP Quarterly Installment: 121,425 EGP SkyRamp Compound Services in New Zayed City: SkyRamp Compound offers a range of premium services that provide a unique lifestyle experience for its residents. These include: 24/7 security team Surveillance cameras ATM center Private garages and car care services Medical center Gym, spa, jacuzzi, and sauna Commercial center Cycling and walking tracks Sports club Restaurants and cafés Mosque Swimming pools Electronic gates Firefighting systems Meditation area for yoga, quiet reading, and relaxation Cleaning and maintenance services This apartment offers a blend of luxury and convenience, perfect for modern living in one of the most sought-after locations in New Zayed City. Azza mostafa property Consultant at Remax Readvisor whatsAPP. 01033066618