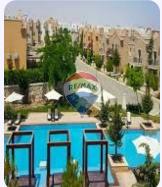

#### Beach House Roof For sale -lagoon view - at Mountain... Villa - For Sale - North Coast, Egypt

EGP 11,783,500

Villa with an area of 145 (Sq. ft) in North Coast

# **Property Description**

Beach House Roof For sale at Mountain View LVLS\* North Coast - Kilo 179 Ras El Hikma Type: Beach House Roof BUA: 145 meters +roof: 62 meters consists of: 3 Bedrooms (1 Master Bedroom) 2 Bathrooms kitchen reception First + Second + Roof Fully finished Core & Shell Delivery date: December 2027 Directly on Lagoons financial details: Down payment: 5,137,000 Remaining: 6,646,000 Total price : 11,783,500 Maintenance 760,000