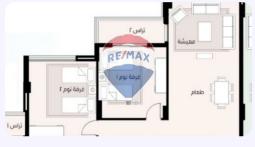

#### **Property Description**

For Sale: Luxurious Apartment with Villa View in B14, G142 Directly Overlooking the Stream! \( \mathbb{N} \) Price Lower Than Company Price by 4.5 Million EGP! \( \mathbb{N} \) Best Apartment Model - Smart Model with 3 Bedrooms, 136 m², plus a 65 m² Garden with a Completely Open View! \( \mathbb{O} \) Apartment Features: \( \mathbb{N} \) Old reservation from 2/2024 \( \mathbb{N} \) Direct sea view \( \mathbb{N} \) The best possible view for an apartment in Madinaty \( \mathbb{N} \) Ready for immediate transfer \( \mathbb{N} \) Delivery in 1.5 years \( \mathbb{N} \) 35% discount on the overage \( \mathbb{N} \) Steps away from all services \( \mathbb{N} \) Directly on the stream \( \mathbb{N} \) Highest privacy levels \( \mathbb{N} \) Completely untouched \( \mathbb{N} \) In front of the Privado Club Financial Details: \( \mathbb{N} \) Total paid so far: 1,443,000 EGP \( \mathbb{N} \) Over Price: 1,350,000 EGP \( \mathbb{N} \) Total amount required: 2,793,000 EGP Don't miss this exceptional opportunity to own the most exclusive apartment with the best view at an unbeatable price! \( \mathbb{O} \)

# **Property Photos**