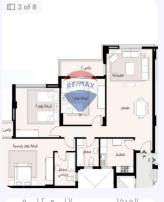

#### **Property Description**

For Sale: Luxurious Apartment with Villa View in B14, G142 Directly Overlooking the Stream! \( \mathbb{N} \) Price Lower Than Company Price by 4.5 Million EGP! \( \mathbb{N} \) Best Apartment Model - Smart Model with 3 Bedrooms, 136 m², plus a 65 m² Garden with a Completely Open View! \( \mathbb{O} \) Apartment Features: \( \mathbb{N} \) Old reservation from 2/2024 \( \mathbb{N} \) Direct sea view \( \mathbb{N} \) The best possible view for an apartment in Madinaty \( \mathbb{N} \) Ready for immediate transfer \( \mathbb{N} \) Delivery in 1.5 years \( \mathbb{N} \) 35% discount on the overage \( \mathbb{N} \) Steps away from all services \( \mathbb{N} \) Directly on the stream \( \mathbb{N} \) Highest privacy levels \( \mathbb{N} \) Completely untouched \( \mathbb{N} \) In front of the Privado Club Financial Details: \( \mathbb{N} \) Total paid so far: 1,443,000 EGP \( \mathbb{N} \) Over Price: 1,350,000 EGP \( \mathbb{N} \) Total amount required: 2,793,000 EGP Don't miss this exceptional opportunity to own the most exclusive apartment with the best view at an unbeatable price! \( \mathbb{O} \)

# **Property Photos**