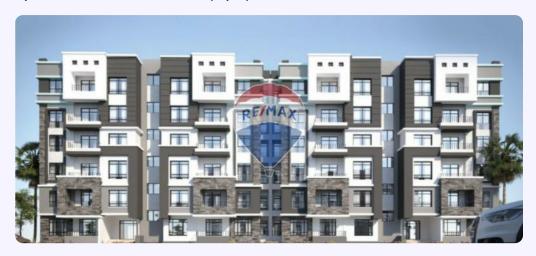

Best Apartment Model - B14 . G142 - Smart Model with 3... Apartment - For Sale - Cairo, Egypt

EGP 11,329,740

Apartment with an area of 135 (Sq. ft) in Cairo

#### **Property Description**

For Sale: Luxurious Apartment with Villa View in B14, G142 Directly Overlooking the Stream! \( \mathbb{N} \) Price Lower Than Company Price by 4.5 Million EGP! \( \mathbb{N} \) Best Apartment Model - Smart Model with 3 Bedrooms, 136 m², plus a 65 m² Garden with a Completely Open View! \( \mathbb{O} \) Apartment Features: \( \mathbb{N} \) Old reservation from 2/2024 \( \mathbb{N} \) Direct sea view \( \mathbb{N} \) The best possible view for an apartment in Madinaty \( \mathbb{N} \) Ready for immediate transfer \( \mathbb{N} \) Delivery in 1.5 years \( \mathbb{N} \) 35% discount on the overage \( \mathbb{N} \) Steps away from all services \( \mathbb{N} \) Directly on the stream \( \mathbb{N} \) Highest privacy levels \( \mathbb{N} \) Completely untouched \( \mathbb{N} \) In front of the Privado Club Financial Details: \( \mathbb{N} \) Total paid so far: 1,443,000 EGP \( \mathbb{N} \) Over Price: 1,350,000 EGP \( \mathbb{N} \) Total amount required: 2,793,000 EGP Don't miss this exceptional opportunity to own the most exclusive apartment with the best view at an unbeatable price! \( \mathbb{O} \)

# **Property Photos**