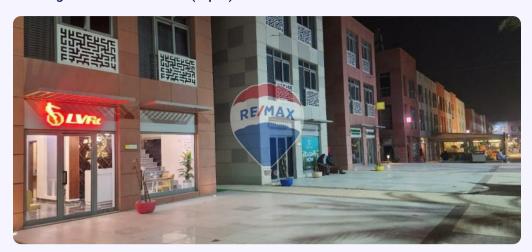

## **Property Description**

Commercial and admin building for rent in The Courtyard Dorra Area 240m Consists of 3 Floors Partially finished (AC's units installed, fire system and plumbing basics) Plaza view First use Suitable for commercial and admin purposes

## **Property Photos**