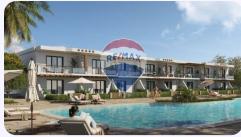

Chalet Delivery June 2025 for sale-Direction White Chalet - For Sale - North Coast, Egypt

EGP 5,982,000

Chalet with an area of 71 (Sq. ft) in North Coast

#### **Property Description**

Chalet for sale in Direction White - By Arabella in Ras El-Hekma Fully finished BUA 71m 1 bedroom - 1 bathroom - reception - kitchen Downpayment 4,304,625 Installments 1,677,375 to July 2030 Total 5,982,000 + maintenance 238,560 Delivery June 2025