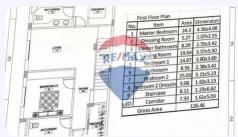

### **Property Description**

Premium location Bua: 281 m Consists of: 4 Bedrooms 4 Bathrooms Nanny's room Reception - Kitchen