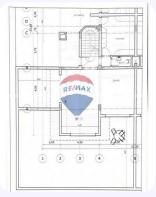

## **Property Description**

Resale Corner Townhouse Opposite Beverly Hills on Waslet Dahshur A villa-only compound, quiet residential, close to all amenities Building area: 275 m2 Land area: 290 m2 Core & Shell 4 bedrooms 4 bathrooms Company profile: We are RE/MAX EVEREST, a Franchise of RE/MAX, the World's No. 1 Real Estate Brokerage Brand. With more than 120,000 Agents in 8,400+ offices in 115 countries, we are presently the fastest growing real estate network in Egypt and the Middle East. We're specialized in Sheikh Zayed, October, North Coast and Al Ain Al Sokhna areas

## **Property Photos**