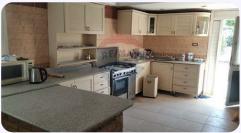

### **Property Description**

Stand alone direct to the sea Red Carpet La Sirena Resort The villa is on an area of 220 meters Build up area 180 meters and garden 120 meters The first floor consists of a kitchen, a guest bathroom, and 3 receptions The second floor consists of 3 bedrooms and a bathroom The villa is 30 meters from the sea Resort in the direction of Suez Road The most important features offered by Red Carpet Ain Sokhna Resort The resort offers an outdoor swimming pool, and contains a group of chalets, and each chalet accommodates about five people, as it includes two separate bedrooms, a living room, and a large balcony overlooking the pool. The upper floors can be accessed by stairs, and each chalet has a refrigerator, an electric cooker, a kettle, an electric heater for a shower, some sofas, and dining tables. It offers a range of family rooms, free parking, a wonderful green garden, and the staff speaks Arabic and English, and pets are not allowed.