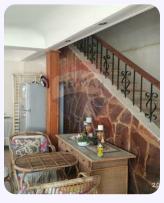

### **Property Description**

Stand alone direct to the sea Red Carpet La Sirena Resort The villa is on an area of 220 meters Build up area 180 meters and garden 120 meters The first floor consists of a kitchen, a guest bathroom, and 3 receptions The second floor consists of 3 bedrooms and a bathroom The villa is 30 meters from the sea Resort in the direction of Suez Road The most important features offered by Red Carpet Ain Sokhna Resort The resort offers an outdoor swimming pool, and contains a group of chalets, and each chalet accommodates about five people, as it includes two separate bedrooms, a living room, and a large balcony overlooking the pool. The upper floors can be accessed by stairs, and each chalet has a refrigerator, an electric cooker, a kettle, an electric heater for a shower, some sofas, and dining tables. It offers a range of family rooms, free parking, a wonderful green garden, and the staff speaks Arabic and English, and pets are not allowed.