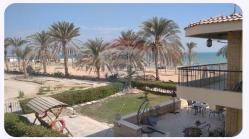

### **Property Description**

Stand alone direct to the sea Red Carpet La Sirena Resort The villa is on an area of 220 meters Build up area 180 meters and garden 120 meters The first floor consists of a kitchen, a guest bathroom, and 3 receptions The second floor consists of 3 bedrooms and a bathroom The villa is 30 meters from the sea Resort in the direction of Suez Road The most important features offered by Red Carpet Ain Sokhna Resort The resort offers an outdoor swimming pool, and contains a group of chalets, and each chalet accommodates about five people, as it includes two separate bedrooms, a living room, and a large balcony overlooking the pool. The upper floors can be accessed by stairs, and each chalet has a refrigerator, an electric cooker, a kettle, an electric heater for a shower, some sofas, and dining tables. It offers a range of family rooms, free parking, a wonderful green garden, and the staff speaks Arabic and English, and pets are not allowed.