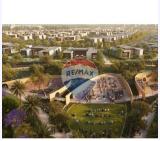

# Finished Apartment with Garden in Solana Compound Garden Apartment - For Sale - Giza, Egypt

EGP 14,400,000

Garden Apartment with an area of 169 (Sq. ft) in Giza

#### **Property Description**

Resale ground apartment in Solana Compound - New Zayed Area 169 m² + 90 m² garden Fully finished 3 bedrooms Nanny's room 3 bathrooms Delivery 2027 Total Price 14,400,000 DP. 3,860,000 Company Profile: We are RE/MAX EVEREST, a Franchise of RE/MAX, the World's No. 1 Real Estate Brokerage Brand. With more than 120,000 Agents in 8,400+ offices in 115 countries, we are presently the fastest growing real estate network in Egypt and the Middle East.