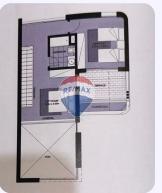

## **Property Description**

Resale Loft Chalet in June by SODIC – North Coast Direct Lagoon View BUA: 145 sqm Bedrooms: 2 ( 1 can be enclosed) Bathrooms: 3 Layout: Ground Floor: • Master bedroom with en-suite bathroom • Guest toilet • Open kitchen • Reception area First Floor: • One bedroom • Bathroom • Additional open space (can be enclosed by the owner and used as an extra room)" Unit price: Price: 20,223,000 Downpayment: 15,000,000 Remaining: 5,223,000 Delivery 2026 Company Profile We are RE/MAX EVEREST, a Franchise of RE/MAX, the World's No. 1 Real Estate Brokerage Brand With more than 120,000 Agents in 8,400+ offices across 115 countries, we are currently the fastest-growing real estate network in Egypt and the Middle East We specialize in Sheikh Zayed, October, North Coast