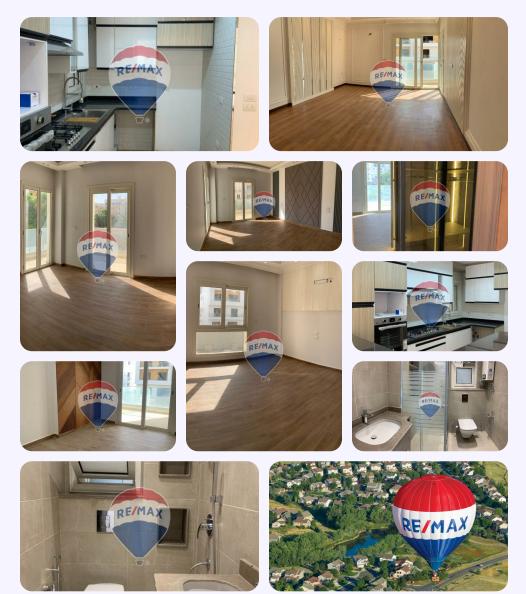

rity | Ø            | Built in Kitchen Appliances |          |   |                |

# **Property Description**

Apartment Fot Rent in Mountain View I-City - 6th of October Bua: 160 m Fully Finished with kitchen only Bedroom : 3 (1 master Dressing only) Bathroom : 2 Kitchen with built-in stove and oven First use Prime location Company Profile: We are RE/MAX EVEREST, a Franchise of RE/MAX, the World's No. 1 Real Estate Brokerage Brand. With more than 120,000 Agents in 8,400+ offices in 115 countries, we are presently the fastest growing real estate network in Egypt and the Middle East.



#### Ahmed Tarek

Team Leader RE/MAX EVEREST Section 2010 554 8495
Section 2010 100 554 8495
Section 2010 100 554 8495

Each Office Independently Owned & Operated

remax.com.eg





# **Property Photos**