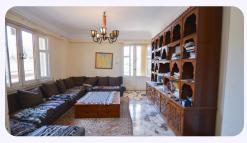

### For rent, a 2000 sqm villa in Al Mithaq Village, Burj Al Arab Villa - For Rent - Alexandria, Egypt

**EGP 20,000** 

Villa with an area of 2000 (Sq. ft) in Alexandria

## **Property Features**

| 0   | Villa              |   | 3 Beds |         | 4 Baths | A 2000    | (Sq. ft)  | Built | t in 🕝  | ID: | remax-2022 |    |  |
|-----|--------------------|---|--------|---------|---------|-----------|-----------|-------|---------|-----|------------|----|--|
| Pro | Property Amenities |   |        |         |         |           |           |       |         |     |            |    |  |
| Ge  | Maids              | ш | (S)    | Private | er.     | Private 🗐 | ☑ Walk in | 0     | View of | (D) | View of    | +1 |  |

### **Property Description**

Balconv