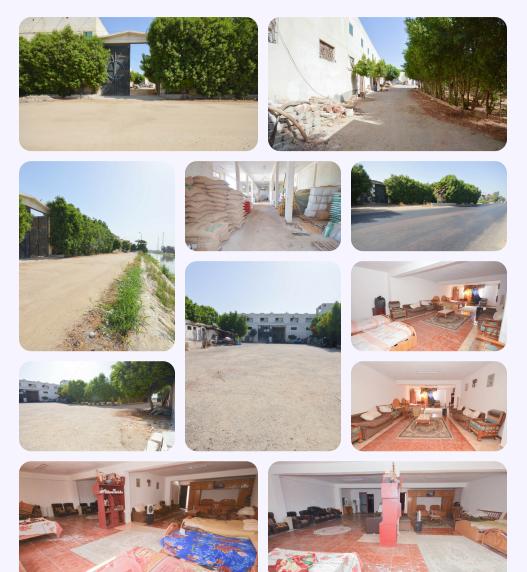

#### For rent, land and factory, 5000 m on the ring road Factory - For Rent - Alexandria, Egypt

EGP 350,000

Factory with an area of 5000 (Sq. ft) in Alexandria





## **Mohamed Abdulsalam**

RE/MAX Performance Section 2010/2018/2018
Section 2019/2018
Section 2019





### **Property Features**

| 0 | Factory | Ø | 14 Beds | Ð | 14 Baths | Ńа | 5000 (Sq. ft) | □ | Built in | Ø | ID: remax-2012 |  |
|---|---------|---|---------|---|----------|----|---------------|---|----------|---|----------------|--|
|---|---------|---|---------|---|----------|----|---------------|---|----------|---|----------------|--|

### **Property Description**

#### **Mohamed Abdulsalam**

RE/MAX Performance √s +201008918348
□ mohamed.abdulsalam@remax.com.eg





# **Property Photos**