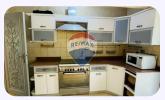

## **Property Description**

For Rent Mina Garden City Compound Townhouse Middle Fully Furnished Land : 300m BUA : 277m Garden : 150m Ground + First + Second .... The Ground Floor Divided into : Reception Dining Guest Toilet Kitchen Nanny's bathroom Terrace ... The First Floor Divided into : 2 Bedrooms Bathroom Kitchenette Nanny's room Terrace ... The Second Divided into : Master bedroom Roof Area .... Price : 50,000 EGP

# **Property Photos**