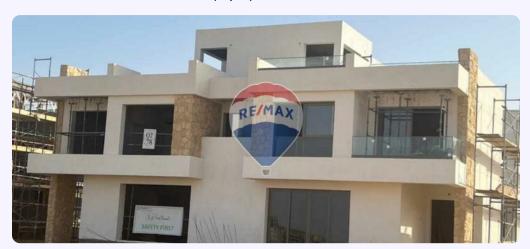

#### **Property Description**

For Sale: Exclusive Villa in the Latest Smart City Noor, Q1 Model, Group 43 \( \) Land Area: 281 m² | Built-up Area: 195 m² Reservation Date: 9/2023 | Payment Plan: 14 Years Total Contract Value: 15,259,520 EGP Amazing Location with Stunning Views! Villa Features: \( \) Large land area perfect for building a pool \( \) Direct sea view with an open view of a square and main street \( \) Prime location in a quiet neighborhood, close to the main street and square \( \) Ready for immediate transfer \( \) Old reservation from 9/2023 \( \) Delivery in 8 months \( \) 35% discount on the overage – an exclusive offer! \( \) High privacy \( \) Quiet street and view of the square Financial Details: \( \) Total paid so far: 1,356,000 EGP \( \) Over Price: 2,550,000 EGP \( \) Total amount required: 3,906,000 EGP Don't miss this rare opportunity to own a luxurious villa in the newest smart city at an incredible price! \( \)