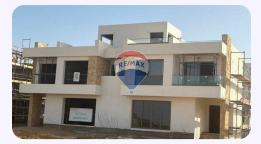

#### **Property Description**

For Sale: Exclusive Villa in the Latest Smart City Noor, Q1 Model, Group 43 \( \) Land Area: 281 m² | Built-up Area: 195 m² Reservation Date: 9/2023 | Payment Plan: 14 Years Total Contract Value: 15,259,520 EGP Amazing Location with Stunning Views! Villa Features: \( \) Large land area perfect for building a pool \( \) Direct sea view with an open view of a square and main street \( \) Prime location in a quiet neighborhood, close to the main street and square \( \) Ready for immediate transfer \( \) Old reservation from 9/2023 \( \) Delivery in 8 months \( \) 35% discount on the overage – an exclusive offer! \( \) High privacy \( \) Quiet street and view of the square Financial Details: \( \) Total paid so far: 1,356,000 EGP \( \) Over Price: 2,550,000 EGP \( \) Total amount required: 3,906,000 EGP Don't miss this rare opportunity to own a luxurious villa in the newest smart city at an incredible price! \( \)