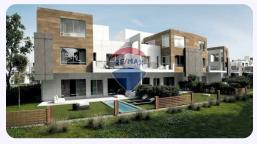

For Sale Soleya Compound Inertia Developments Twin... Villa - For Sale - Giza, Egypt

EGP 24,000,000

Villa with an area of 408 (Sq. ft) in Giza

### **Property Description**

For Sale Soleya Compound Inertia Developments Twin House Fully Finished Land: 375m BUA: 408m Ground + First + Roof ..... The Ground Floor Divided into: Reception Dining Guest Toilet Kitchen Terrace ... The First Floor Divided into: 3 Master bedrooms Kitchenette Terrace ...... Roof Divided into: Master bedroom Roof Area ............ Total price: 24,000,000 EGP Ready To Move