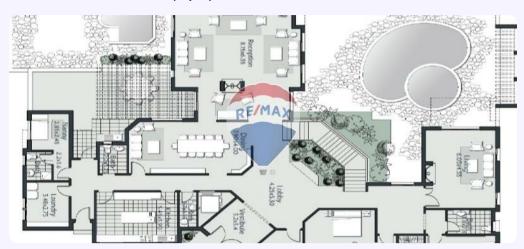

### **Property Description**

\* For Sale Standalone Allegria Sodic Zayed City\* \* Semi Finished \* Special Design \* Prime Location First Row Golf \* Land 2000 SQM \* BUA 1000 SQM \* Ground - First - Basement \* 6 Master Bedroom's (2 Master With Living) \* 2 Living Room \* 2 Study Room \* Cinema Room \* Reception 5 Pieces \* 9 Bathroom's \* Nannys Room With Bathroom drivers Room With Bathroom Asking 4,200,000 USD For Showing Or More Details Mob.: +201097892693 \* WhatsApp\* https://wa.me/message/I7PNNU6MFD6701 I Believe Moving Is More Than Finding a Home It's Finding Your Place. I Make Finding Your Perfect Home In The Right Location In El Sheikh Zayed City Easy And Fun. I Represent The Seller & Buyer / Lessor & Lessee. Make Sure That No One Can Sell Or Buy Your House At The Best Price As I Do. Contact Me Now For More Details And Free Consultations. My Vision & Mission & Values Make Me The First Choice For You. Mohammed Heikal / Property Consultant RE/MAX Re Advisor 34 Elsafa St., N/hood 2, District 7, Elshiekh Zayed | Giza, Egypt From #Remax\_re\_advisor \*\*\* # Illings # Wingersit # Wingersit

# **Property Photos**