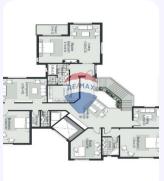

### **Property Description**

\* For Sale Standalone Allegria Sodic Zayed City\* \* Semi Finished \* Special Design \* Prime Location First Row Golf \* Land 2000 SQM \* BUA 1000 SQM \* Ground - First - Basement \* 6 Master Bedroom's (2 Master With Living) \* 2 Living Room \* 2 Study Room \* Cinema Room \* Reception 5 Pieces \* 9 Bathroom's \* Nannys Room With Bathroom drivers Room With Bathroom Asking 4,200,000 USD For Showing Or More Details Mob.: +201097892693 \* WhatsApp\* https://wa.me/message/I7PNNU6MFD6701 I Believe Moving Is More Than Finding a Home It's Finding Your Place. I Make Finding Your Perfect Home In The Right Location In El Sheikh Zayed City Easy And Fun. I Represent The Seller & Buyer / Lessor & Lessee. Make Sure That No One Can Sell Or Buy Your House At The Best Price As I Do. Contact Me Now For More Details And Free Consultations. My Vision & Mission & Values Make Me The First Choice For You. Mohammed Heikal / Property Consultant RE/MAX Re Advisor 34 Elsafa St., N/hood 2, District 7, Elshiekh Zayed | Giza, Egypt From #Remax\_re\_advisor \*\*\* # Illings # Wingersit # Wingersit