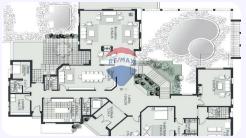

### **Property Description**

\* For Sale Standalone Allegria Sodic Zayed City\* \* Semi Finished \* Special Design \* Prime Location First Row Golf \* Land 2000 SQM \* BUA 1000 SQM \* Ground - First - Basement \* 6 Master Bedroom's (2 Master With Living) \* 2 Living Room \* 2 Study Room \* Cinema Room \* Reception 5 Pieces \* 9 Bathroom's \* Nannys Room With Bathroom drivers Room With Bathroom Asking 4,200,000 USD For Showing Or More Details Mob.: +201097892693 \* WhatsApp\* https://wa.me/message/I7PNNU6MFD6701 I Believe Moving Is More Than Finding a Home It's Finding Your Place. I Make Finding Your Perfect Home In The Right Location In El Sheikh Zayed City Easy And Fun. I Represent The Seller & Buyer / Lessor & Lessee. Make Sure That No One Can Sell Or Buy Your House At The Best Price As I Do. Contact Me Now For More Details And Free Consultations. My Vision & Mission & Values Make Me The First Choice For You. Mohammed Heikal / Property Consultant RE/MAX Re Advisor 34 Elsafa St., N/hood 2, District 7, Elshiekh Zayed | Giza, Egypt From #Remax\_re\_advisor \*\*\* # Illings # Wingersit # Wingersit

# **Property Photos**