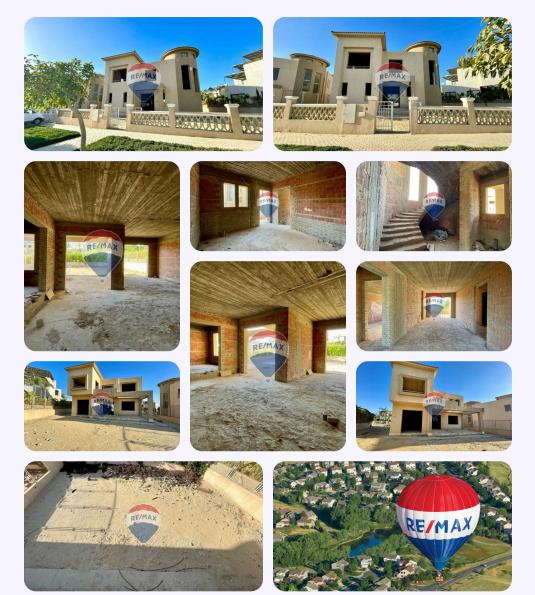

### For Sale Villa View Landscape Prime Location Villa - For Sale - Giza, Egypt

EGP 36,000,000

Villa with an area of 677 (Sq. ft) in Giza

### **Property Description**

For Sale Villa View Landscape Prime Location in Golf Extension Palm Hills — Land Area : 677 - Bua : 367 Semi Finished — Reception 3 Pieces 3 Bedrooms (One Of Them Master) Living room & Dining room Guest Toilet Nanny room — Asking: 36.000.000 Palm Hills Compound is an integrated residential complex implemented by Palm Hills Real Estate Company, the company with a great history of distinguished projects, as the company has a distinguished leadership position among real estate development companies in Egypt thanks to the clients' trust that the company enjoys. Palm Hills Company worked on executing the project in a distinctive strategic location located in the heart of 6th of October, in front of Sheikh Zayed City, with a direct view of the Alexandria Desert Road, and near Al-Jazira Sports Club. Advantages - golf courses -Club H - Mall we are your successful and safe choice to let you found all options that fit with your case with the best payment plans , all your questions well be answered with a pro consultation plans . we are the high quality that you needed .

## **Property Photos**