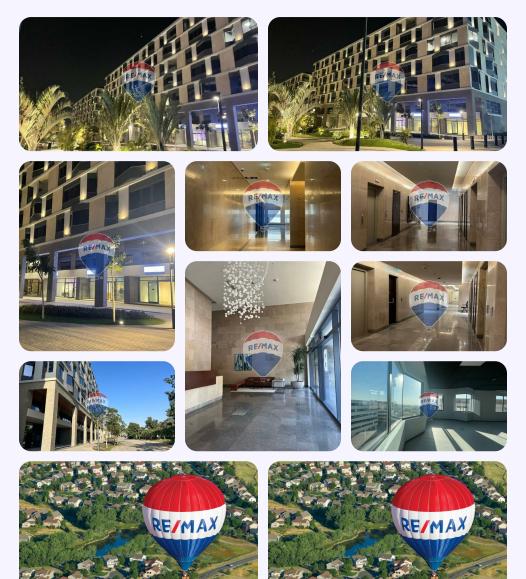

# **Property Description**

Fully Finished Office In The Portal Sodic The Portal By SODIC In Sheikh Zayed Ready To Move Available Installment Plan Over 5 Years Unit Area: 145 Sqm Total Price: 28,355,000 Down Payment (10%): 2,835,500 After 3 Months (10%): 2,835,500 The Rest Over 5 Years Installments

# **Property Photos**