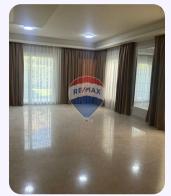

#### **Property Description**

For Rent Compound: Atrio IWAN Unit Type: Twin House Layout: Ground floor + First floor + Roof Ultra super lux finishing with AC's and appliances Built up area: 286 m Land area: 350 m 3 spacious bedrooms (including master bedroom with bathroom) 5 bathrooms Nanny's room with bathroom Room with bathroom in the roof + large terrace Central gas water heater Curtains and lighting installed Built-in oven and stove