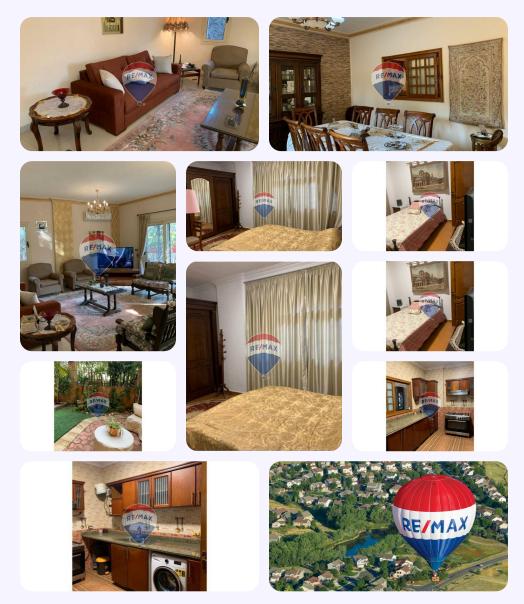

operty Features**

| Garden Apartment | Built in 🕢 ID: REMAX-5718 |
|------------------|---------------------------|
|------------------|---------------------------|

# **Property Description**

Ground apartment for rent in Dreamland - 6th of October Fully furnished Area 200 m 3 bedrooms 3 bathrooms Kitchen with appliances Air conditioners Company profile : We are RE/MAX EVEREST, a Franchise of RE/MAX, the World's No. 1 Real Estate Brokerage Brand. With more than 120,000 Agents in 8,400+ offices in 115 countries, we are presently the fastest growing real estate network in Egypt and the Middle East. We're specialized in Sheikh Zayed, October, North Coast and Al Ain Al Sokhna areas



## **Dina Elgabry**

Individual Agent RE/MAX EVEREST Section StateSection State





# **Property Photos**