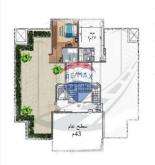

### **Property Features**

| 0                  | Penthouse |   | 3 Beds    |         | 3 Baths | 'nЬ | 166 (Sq. ft) | $\Box$ | Built in | $\odot$ | ID: REMAX-7057 |  |
|--------------------|-----------|---|-----------|---------|---------|-----|--------------|--------|----------|---------|----------------|--|
| Property Amenities |           |   |           |         |         |     |              |        |          |         |                |  |
| 0                  | Study     | 0 | Central A | C And H | eating  |     |              | Balco  | ony      | Ø       | Security       |  |

#### **Property Description**

Penthouse for rent in mountain view chillout Unit area: 166m + 74m roof fully furnished Bedroom: 3 Bathroom: 3 Company Profile: We are RE/MAX EVEREST, a Franchise of RE/MAX, the World's No. 1 Real Estate Brokerage Brand. With more than 120,000 Agents in 8,400+ offices in 115 countries, we are presently the fastest growing real estate network in Egypt and the Middle East.

# **Property Photos**