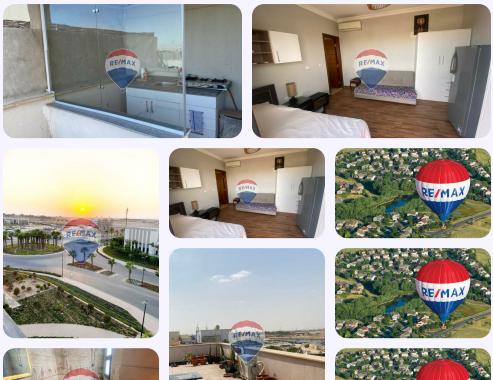

### **Property Description**

Studio for rent fully furnished in Courtyard SODIC Total area : 30m Roof area : 100m Consists of: 1 Bedroom Reception Bathroom Kitchenette AC's Open view Minimum rent period: ONE Year For showing and inquiries: 01066228790 Whatsapp: https://wa.me/message/GL2RQUHSSYALB1 Company Profile: We are RE/MAX EVEREST, a Franchise of RE/MAX, the World's No. 1 Real Estate Brokerage Brand. With more than 120,000 Agents in 8,400+ offices in 115 countries, we are presently the fastest growing real estate network in Egypt and the Middle East.

# **Property Photos**