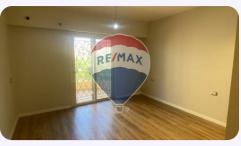

## **Property Description**

Total area: 303m Garden area: 100m Consists of: 3 Bedrooms (1 master with dreesing) Another dreesing room for the 2 other bedrooms 3 Bathrooms 4-Pieces Reception Living room Kitchenette Big American kitchen HDF flooring Le jardin compound located in Cairo-Alex. Desert road near Soleya compound

## **Property Photos**