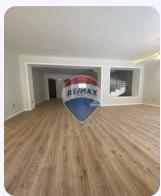

## **Property Description**

Total area: 303m Garden area: 100m Consists of: 3 Bedrooms (1 master with dreesing) Another dreesing room for the 2 other bedrooms 3 Bathrooms 4-Pieces Reception Living room Kitchenette Big American kitchen HDF flooring Le jardin compound located in Cairo-Alex. Desert road near Soleya compound

## **Property Photos**