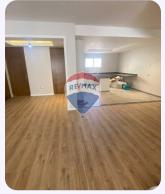

## **Property Description**

Total area: 303m Garden area: 100m Consists of: 3 Bedrooms (1 master with dreesing) Another dreesing room for the 2 other bedrooms 3 Bathrooms 4-Pieces Reception Living room Kitchenette Big American kitchen HDF flooring Le jardin compound located in Cairo-Alex. Desert road near Soleya compound