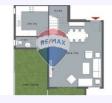

#### Ivilla roof corner for sale in mountain view icity Villa - For Sale - Giza, Egypt

EGP 9,200,000

Villa with an area of 210 (Sq. ft) in Giza

#### **Property Description**

Ivilla roof corner for sale in mountain view icity- top mountain phase Unit area: 210 Bedrooms: 3 Bathrooms: 3 Finishing: core and shell Unit Price: 9,200,000 Dp 6,500,000 Semi annual 190,360 Delivery 2026