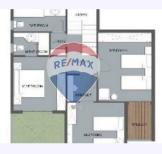

#### **Property Description**

Ivilla roof corner for sale in mountain view icity- top mountain phase Unit area: 210 Bedrooms: 3 Bathrooms: 3 Finishing: core and shell Unit Price: 9,200,000 Dp 6,500,000 Semi annual 190,360 Delivery 2026