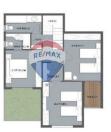

#### Ivilla roof corner for sale in mountain view icity Villa - For Sale - Giza, Egypt

EGP 9,200,000

Villa with an area of 210 (Sq. ft) in Giza

#### **Property Description**

Ivilla roof corner for sale in mountain view icity- top mountain phase Unit area: 210 Bedrooms: 3 Bathrooms: 3 Finishing: core and shell Unit Price: 9,200,000 Dp 6,500,000 Semi annual 190,360 Delivery 2026