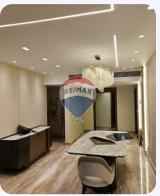

## **Property Description**

Resale penthouse in Courtyard Sodic Compound - Beverly Hills The area of the first floor is 195 square metres. It consists of: Reception 3 rooms, including one master. 3 bathrooms, A room on the roof of 50 meters and an open area of about 110 meters. Fully finished, concealed air conditioners Gas boiler to supply the kitchen and bathrooms, Open view on landscape, View club For viewing, please call 01001419605. Company Profile: We are RE/MAX EVEREST, a Franchise of RE/MAX, the World's No. 1 Real Estate Brokerage Brand. With more than 120,000 Agents in 8,400+ offices in 115 countries, we are presently the fastest growing real estate network in Egypt and the Middle East.