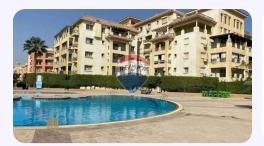

Luxurious apartment -Prime location -Dreamland Apartment - For Sale - Giza, Egypt

EGP 5,750,000

Apartment with an area of 160 (Sq. ft) in Giza

## **Property Description**

A 160-square-meter apartment in Dreamland, 6th of October City, next to Mall of Egypt. Area: 160 square meters. Ultra super-lux finishing. Consists of: 3-piece reception. 3 bedrooms. 2 bathrooms. Kitchen. Ready to move All windows overlook the street. Elevator available. Swimming pool. Company Profile: We are RE/MAX EVEREST, a Franchise of RE/MAX, the World's No. 1 Real Estate Brokerage Brand. With more than 120,000 Agents in 8,400+ offices in 115 countries, we are presently the fastest growing real estate network in Egypt and the Middle East. We're specialized in Sheikh Zayed, October, North Coast and Al Ain Al Sokhna areas.