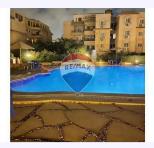

## **Property Description**

A 160-square-meter apartment in Dreamland, 6th of October City, next to Mall of Egypt. Area: 160 square meters. Ultra super-lux finishing. Consists of: 3-piece reception. 3 bedrooms. 2 bathrooms. Kitchen. Ready to move All windows overlook the street. Elevator available. Swimming pool. Company Profile: We are RE/MAX EVEREST, a Franchise of RE/MAX, the World's No. 1 Real Estate Brokerage Brand. With more than 120,000 Agents in 8,400+ offices in 115 countries, we are presently the fastest growing real estate network in Egypt and the Middle East. We're specialized in Sheikh Zayed, October, North Coast and Al Ain Al Sokhna areas.