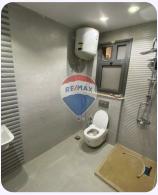

## **Property Description**

Unit Details Area 155 m² Bedrooms 2 (including 1 master suite) Bathrooms 2 Finishing High-End Finished View Open Landscape Status Ready to Move Key Features Premium quality finishing Spacious master bedroom with ensuite bathroom Open landscape view Strategic location within Sun Capital Ideal for end-users and investors Modern design and efficient layout