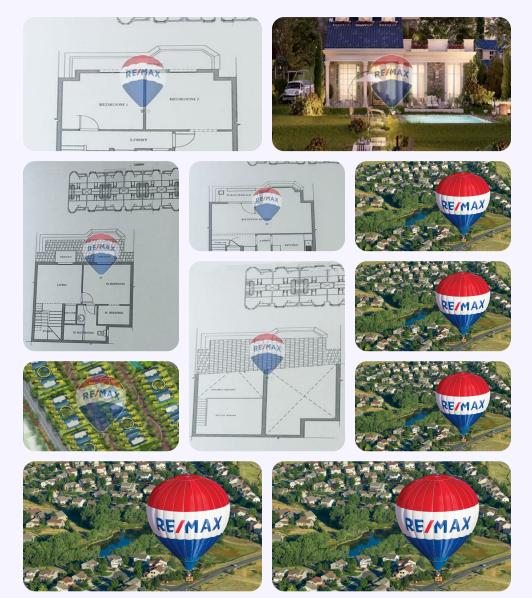

## **Property Description**

Middle Town House Mountain View Chillout Park Ground + 1st + 2nd floors+ roof (study room on roof) Land: 133 m BUA: 205 m Garden: 70 m Consists of: 3 bedrooms (1 master with dressing & 1 room with dressing) 3 Bathrooms Living room 3 Terraces Storage room Core & Shell Delivery: 2026 Payment plan: Total Price: 9,252,000 Down-payment: 6,000,000 Semi-annual installments until 2028: 3,252,000 i.e. 232,000/6 month Maintenance: 371,000

## **Property Photos**