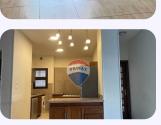

### **Property Description**

Modern Apartment for Rent in Westown Sodic | Fully Equipped Kitchen + ACs Area: 125 m² Bedrooms: 2 Bathrooms: 3 Finishing: Fully finished with fully equipped kitchen & ACs Price: 40,000 EGP Maintenance: 1,500 EGP

# **Property Photos**