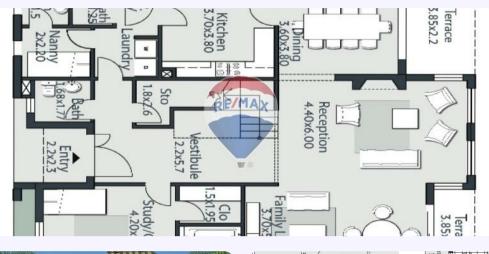

#### **Property Features**

|  | 0 | Villa | Ø | 5 Beds | Ð | 7 Baths | ĥo | 850 (Sq. ft) | $\square$ | Built in | $\bigcirc$ | ID: REMAX-6511 |  |
|--|---|-------|---|--------|---|---------|----|--------------|-----------|----------|------------|----------------|--|
|--|---|-------|---|--------|---|---------|----|--------------|-----------|----------|------------|----------------|--|

### **Property Description**

Now you can own one of Mark Mac Second Row Golf \* For Sale Standalone Allegria Sodic Zayed City\* \* Mark Mac Design \* Semi Finished \* Prime Location Open View \* Land 850 SQM \* BUA 350 SQM \* 5 Bedrooms \* 4 Master Room ( 3 With Dressing ) \* Study Room \* Reception 4 Pieces \* 7 Bathrooms \* Nannys Room With Bathroom \* Drivers Room With Bathroom Asking 68,000,000 For Showing Or More Details Mob.: +201097892693 \*WhatsApp\* https://wa.me/message/I7PNNU6MFD6701 I Believe Moving Is More Than Finding a Home It's Finding Your Place. I Make Finding Your Perfect Home In The Right Location In El Sheikh Zayed City Easy And Fun. I Represent The Seller & Buyer / Lessor & Lessee. Make Sure That No One Can Sell Or Buy Your House At The Best Price As I Do. Contact Me Now For More Details And Free Consultations. My Vision & Mission & Values Make Me The First Choice For You. Mohammed Heikal / Property Consultant RE/MAX Re Advisor 34 Elsafa St., N/hood 2, District 7, Elshiekh Zayed | Giza, Egypt From #Remax\_re\_advisor \*seige.rei #!uec.uc # uecuc # #uecuc # #leccub # uecuc # #leccub # uecuc # #leccub # uecuc # #leccub # uecuc # uecuc