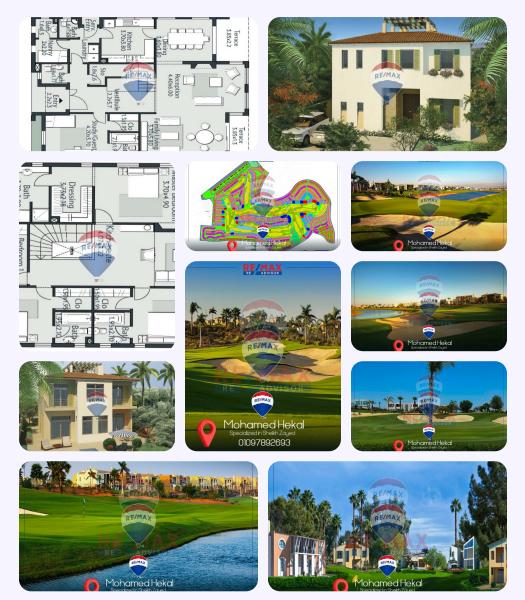

### **Property Description**

Now you can own one of Mark Mac Second Row Golf \* For Sale Standalone Allegria Sodic Zayed City\* \* Mark Mac Design \* Semi Finished \* Prime Location Open View \* Land 850 SQM \* BUA 350 SQM \* 5 Bedrooms \* 4 Master Room ( 3 With Dressing ) \* Study Room \* Reception 4 Pieces \* 7 Bathrooms \* Nannys Room With Bathroom \* Drivers Room With Bathroom Asking 68,000,000 For Showing Or More Details Mob.: +201097892693 \*WhatsApp\* https://wa.me/message/I7PNNU6MFD6701 I Believe Moving Is More Than Finding a Home It's Finding Your Place. I Make Finding Your Perfect Home In The Right Location In El Sheikh Zayed City Easy And Fun. I Represent The Seller & Buyer / Lessor & Lessee. Make Sure That No One Can Sell Or Buy Your House At The Best Price As I Do. Contact Me Now For More Details And Free Consultations. My Vision & Mission & Values Make Me The First Choice For You. Mohammed Heikal / Property Consultant RE/MAX Re Advisor 34 Elsafa St., N/hood 2, District 7, Elshiekh Zayed | Giza, Egypt From #Remax\_re\_advisor \*seige.rei #!uec.uc # uecuc # #uecuc # #leccub # uecuc # #leccub # uecuc # #leccub # uecuc # #leccub # uecuc # uecuc

## **Property Photos**