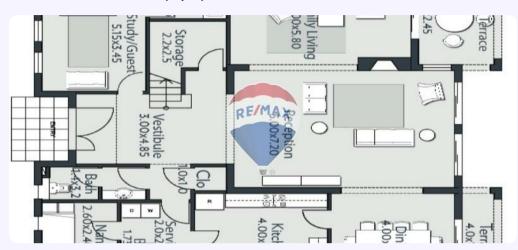

#### **Property Description**

#allegria #Sodic #beverlyhills #standalone Now you can own one of Mark Mac With Open View \* For Sale Standalone Allegria Sodic Zayed City\* \* Mark Mac Design \* Semi Finished \* Prime Location Open View \* Land 900 SQM \* BUA 490 SQM \* 5 Bedrooms \* 4 Master Room ( 3 With Dressing ) \* Study Room \* Reception 4 Pieces \* 7 Bathrooms \* Nannys Room With Bathroom \* Drivers Room With Bathroom Asking 75,000,000 For Showing Or More Details Mob.: +201097892693 \*WhatsApp\* https://wa.me/message/I7PNNU6MFD6701 I Believe Moving Is More Than Finding a Home It's Finding Your Place. I Make Finding Your Perfect Home In The Right Location In El Sheikh Zayed City Easy And Fun. I Represent The Seller & Buyer / Lessor & Lessee. Make Sure That No One Can Sell Or Buy Your House At The Best Price As I Do. Contact Me Now For More Details And Free Consultations. My Vision & Mission & Values Make Me The First Choice For You. Mohammed Heikal / Property Consultant RE/MAX Re Advisor 34 Elsafa St., N/hood 2, District 7, Elshiekh Zayed | Giza, Egypt From #Remax\_re\_advisor \* مستشارك # newgiza # sheikhzayed # sodic # palmhills # allegria