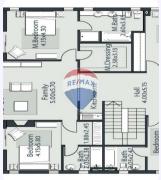

#### **Property Description**

#allegria #Sodic #beverlyhills #standalone Now you can own one of Mark Mac With Open View \* For Sale Standalone Allegria Sodic Zayed City\* \* Mark Mac Design \* Semi Finished \* Prime Location Open View \* Land 900 SQM \* BUA 490 SQM \* 5 Bedrooms \* 4 Master Room ( 3 With Dressing ) \* Study Room \* Reception 4 Pieces \* 7 Bathrooms \* Nannys Room With Bathroom \* Drivers Room With Bathroom Asking 75,000,000 For Showing Or More Details Mob.: +201097892693 \*WhatsApp\* https://wa.me/message/I7PNNU6MFD6701 I Believe Moving Is More Than Finding a Home It's Finding Your Place. I Make Finding Your Perfect Home In The Right Location In El Sheikh Zayed City Easy And Fun. I Represent The Seller & Buyer / Lessor & Lessee. Make Sure That No One Can Sell Or Buy Your House At The Best Price As I Do. Contact Me Now For More Details And Free Consultations. My Vision & Mission & Values Make Me The First Choice For You. Mohammed Heikal / Property Consultant RE/MAX Re Advisor 34 Elsafa St., N/hood 2, District 7, Elshiekh Zayed | Giza, Egypt From #Remax\_re\_advisor \* مستشارك # newgiza # sheikhzayed # sodic # palmhills # allegria