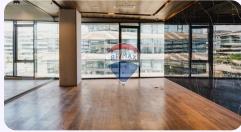

Office For Rent In Polygon Sodic -Prime location Office - For Rent - Giza, Egypt

EGP 120,000

Office with an area of 160 (Sq. ft) in Giza





#### **Ahmed Tarek**

Team Leader RE/MAX EVEREST **\( \superstriam +20 100 554 8495 \)** 

ahmed.tarek@remax.com.eg





## **Property Features**

Office ☐ 1 Beds ☐ 1 Baths ¼ 160 (Sq. ft) ☐ Built in ☑ ID: REMAX-3066

### **Property Description**

Office For Rent In Polygon Sodic -Prime location Area: 160 M Rooms: 1 Toilet: 1 Furnished: Semi - Furnished



#### **Ahmed Tarek**

Team Leader RE/MAX EVEREST **\( +20 100 554 8495 \)** 

☑ ahmed.tarek@remax.com.eg





# **Property Photos**