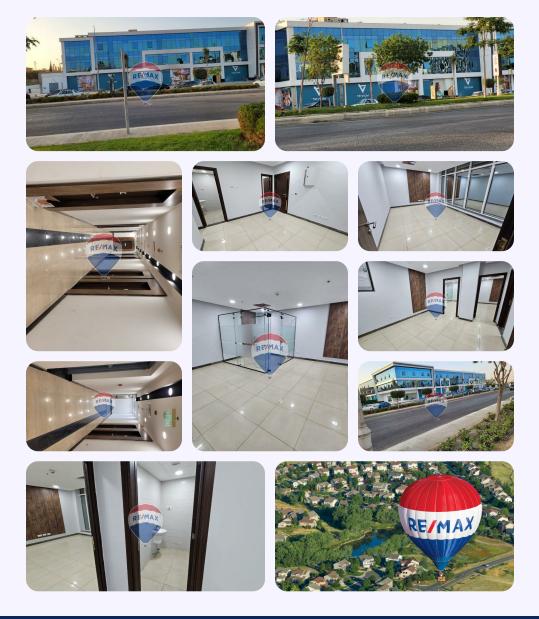

# **Property Photos**

## **Property Description**

For Rent Office In Trivium Mall Zayed Prime location Total Area : 122 Sqm Fully Finished 2 Rooms 2 Toilets Reception Central ACs