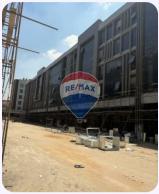

Office for sale 56m in Al Jazi,5th Settlement Office - For Sale - Cairo, Egypt

EGP 9,500,000

Office with an area of 56 (Sq. ft) in Cairo

Jaco Soliman Individual Agent RE/MAX Style

← +20 122 350 2161☑ jaco.soliman@remax.com.eg

## **Property Description**

Office for sale 56m in Al Jazi,5th Settlement Building: Queen 2 Office: 13 A - Second floor Size: 56 m Delivery: July, 2025 Finishing: Core & Shell Remaining: Nine quarterly installments (48,00) till August 2027 Your Real Estate Consultant based in Al Korba RE/MAX Style is your trusted realtor in Egypt Whether you are renting, buying or selling a property, we are very happy to provide you with a complete Real Estate Service. We are part of the largest Real Estate Network in Egypt and the World; we provide our customers' access to 600+ Agents around Egypt as well as 120,000+ Agents and 8000+ offices in more than 115 countries around the Globe. Our professional consultants are multilingual, professionally trained and certified Realtors with the highest level of business ethics.