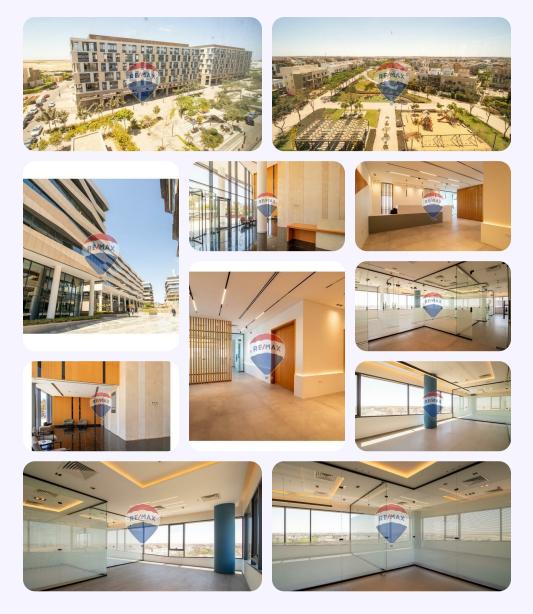

## **Property Description**

Office space For Rent in The Polygon Sodic - Sheikh Zayed bua 300 sqm 5th floor with amazing view • Divided into 8 offices: CEO office - Meeting Room - Chief Director - 2 GM Rooms - 2 workstations - Admin Room • Front Desk • Large Kitchenette (including appliances) • Male & Female WC. • Fire alarms and fire fighting system • CCTV • Internal telephone central • Access points • Central A/C Price 265,000 includes maintance Company Profile: We are RE/MAX EVEREST, a Franchise of RE/MAX, the World's No. 1 Real Estate Brokerage Brand. With more than 120,000 Agents in 8,400+ offices in 115 countries, we are presently the fastest growing real estate network in Egypt and the Middle East.

# **Property Photos**